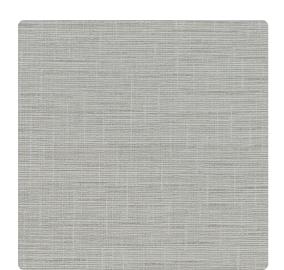

# Striation TFC1516 – Greige

### Thom Filicia

"Effortlessly Serene and Organically Linear"
A woven fabric lookalike, Striation has a deep texture and a surprising color palate. Offerings include neutrals and blues, as well as a steely grey and bright red.