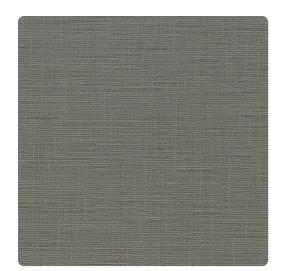

# Striation TFC1520 – Bark

### Thom Filicia

"Effortlessly Serene and Organically Linear"
A woven fabric lookalike, Striation has a deep texture and a surprising color palate. Offerings include neutrals and blues, as well as a steely grey and bright red.