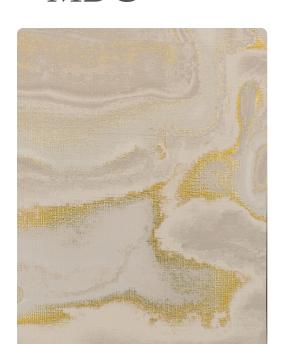

### Thom Filicia

"Dynamic Pattern with an Organic Spirit" Shimmering Mylar creates eye catching movement in this organic infused design. A refined, five color palette is inspired by the elements, and invokes images of aquifers and earthy stone, while the freely moving, geometric pattern exhibits a modern finish.