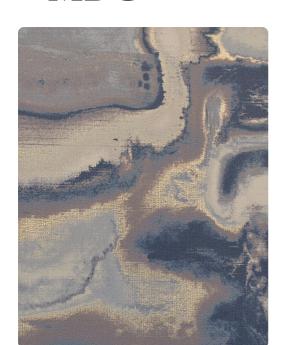

### Thom Filicia

"Dynamic Pattern with an Organic Spirit" Shimmering Mylar creates eye catching movement in this organic infused design. A refined, five color palette is inspired by the elements, and invokes images of aquifers and earthy stone, while the freely moving, geometric pattern exhibits a modern finish.