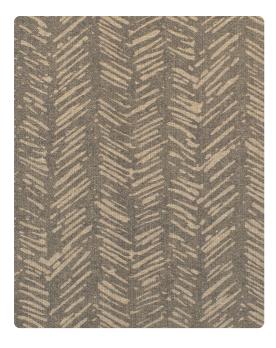

## Hampton TFC1553 – Dusk

## Thom Filicia

Hampton breaths summer into any space with an updated chevron pattern. Hampton's exquisite detail gives it a handcrafted appeal, while alternating lines create movement and add interest to a classic design.