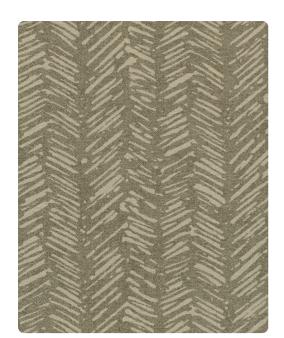

### Thom Filicia

Hampton breaths summer into any space with an updated chevron pattern. Hampton's exquisite detail gives it a handcrafted appeal, while alternating lines create movement and add interest to a classic design.