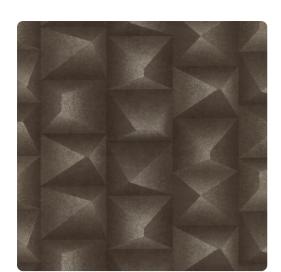

### Genon Contract

See the dimension of bold sculpted blocks in Concrete Chisel. Random carved angles mimic cut crystal formations and a bird's eye view of building rooftops. This futuristic large-scale design's seven colors jump off the wall and pair with Concrete