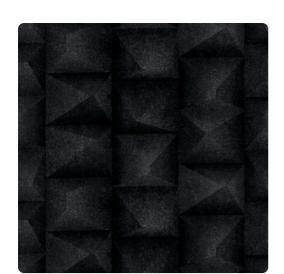

### Genon Contract

See the dimension of bold sculpted blocks in Concrete Chisel. Random carved angles mimic cut crystal formations and a bird's eye view of building rooftops. This futuristic large-scale design's seven colors jump off the wall and pair with Concrete