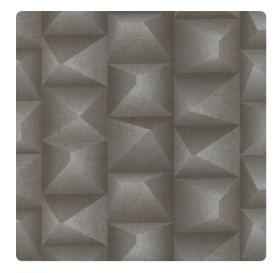

### Genon Contract

See the dimension of bold sculpted blocks in Concrete Chisel. Random carved angles mimic cut crystal formations and a bird's eye view of building rooftops. This futuristic large-scale design's seven colors jump off the wall and pair with Concrete