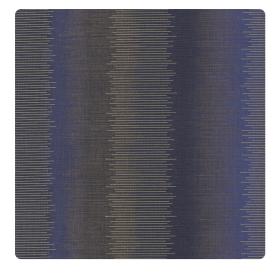

# Chameleon Stripe W2CP10 – Celestial Blue

## Genon Contract

Chameleon Stripe features varying color throughout the large-scale full-width vertical stripes. Look closely and notice horizontal metallic interlocked across the ombre stripe effect. Infinite Grey, Midnight Hour and Forest Shadow are some of the 11 hues that companion with Luxe Linen