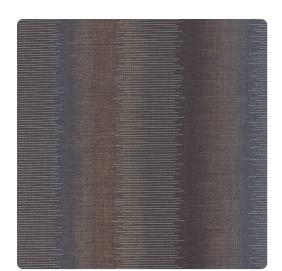

### Genon Contract

Chameleon Stripe features varying color throughout the large-scale full-width vertical stripes. Look closely and notice horizontal metallic interlocked across the ombre stripe effect. Infinite Grey, Midnight Hour and Forest Shadow are some of the 11 hues that companion with Luxe Linen