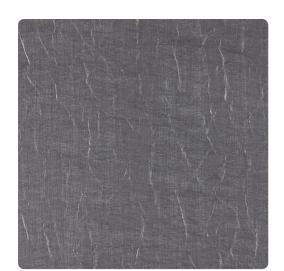

# Crushed W2CS03 – Dark Cave

### Genon Contract

Crushed is an elegant twist on raw beauty. Created through a special process, gorgeous reflective qualities and a crinkled voile-like pattern soften the crumbled stone texture. Vertical striations can be seen across 24 luxurious hues.