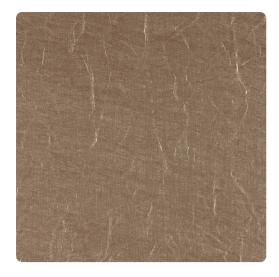

# Crushed W2CS14 – Nickel

### Genon Contract

Crushed is an elegant twist on raw beauty. Created through a special process, gorgeous reflective qualities and a crinkled voile-like pattern soften the crumbled stone texture. Vertical striations can be seen across 24 luxurious hues.