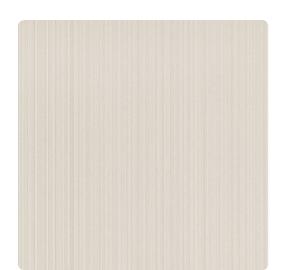

# Linage W2LN10 – Breathless

### Genon Contract

Linage, from Genon, displays a new deep vertical emboss, emulating corrugated metal with a patina of luxury. The play of light and shadow creates tantalizing linear dimension, enhancing any interior. Choose from 18 colors---from shades of white, like Snow, Breathless and Bone White to the rich neutrals of Egyptian Gold, Silver Wash and Ginger.