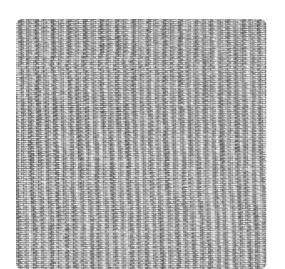

### Genon Contract

Time for glam with Luxe Linen! Metallic layers transform classic linen into an elegant work of art, similar to a hand-glazed woven textile. A touch of glimmer is highlighted in the 24 colors such as Dry Champagne, Shimmery Mink and Lavish Plum, that pair with Chameleon Stripe

#### **Specifications**

Content Fabric-backed Vinyl
Width 52"
Roll Length 30 yards
Weight (oz/lyd) 20
Weight (oz/sqyd) 13.33
Type Type II
Backing Osnaburg
Scrub Cycles 300
Pattern Match Random reversible
Fire Rating Class A
Flame Spread 20
Smoke Developed 45
Tensile Strength 50 warp/55 fill