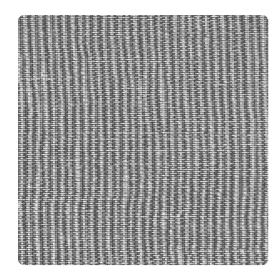

# Luxe Linen W2LX15 – Shimmery Mink

### Genon Contract

Time for glam with Luxe Linen! Metallic layers transform classic linen into an elegant work of art, similar to a handglazed woven textile. A touch of glimmer is highlighted in the 24 colors such as Dry Champagne, Shimmery Mink and Lavish Plum, that pair with Chameleon Stripe

#### Specifications

Content Fabric-backed Vinyl Width 52" Roll Length 30 yards Weight (oz/lyd) 20 Weight (oz/sqyd) 13.33 Type Type II Backing Osnaburg Scrub Cycles 300 Pattern Match Random reversible Fire Rating Class A Flame Spread 20 Smoke Developed 45 Tensile Strength 50 warp/55 fill