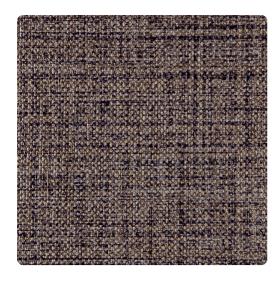

# Merino W2ME18 – Brass Weave

### Genon Contract

Merino is inspired by the fusion of opposites: the blend of raw materials and refined finishes. The rich emboss emulates natural burlap and the metallic highlights give Merino its edgy refinement.