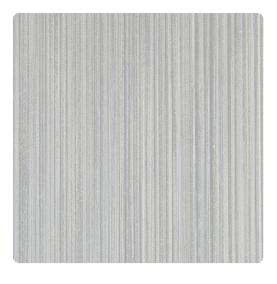

### Genon Contract

Rich monochromatic striations form an aged patina look with a contemporary edge. A corrugated metal influence can be seen in the deep vertical emboss. A statement on its own or a complement to a larger scale pattern, 18 rustic tones add to its versatility.