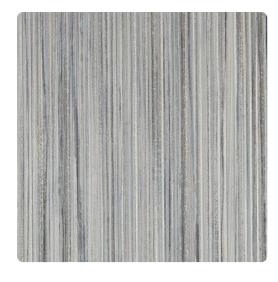

# Metal Grooves W2MV08 – Nickel Shelter

### Genon Contract

Rich monochromatic striations form an aged patina look with a contemporary edge. A corrugated metal influence can be seen in the deep vertical emboss. A statement on its own or a complement to a larger scale pattern, 18 rustic tones add to its versatility.