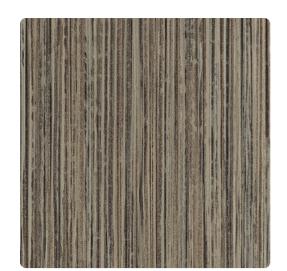

# Metal Grooves W2MV18 – Dark Bronze

### Genon Contract

Rich monochromatic striations form an aged patina look with a contemporary edge. A corrugated metal influence can be seen in the deep vertical emboss. A statement on its own or a complement to a larger scale pattern, 18 rustic tones add to its versatility.