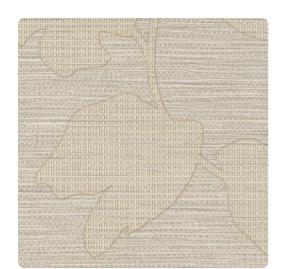

# Perennial W2PE01 – Morning Light

### Genon Contract

Bringing a bit of nature indoors, Perennial infuses pearl and metallic inks into boldly textured graphic leaves that seem to lay gingerly over a simulated horizontal grass weave.