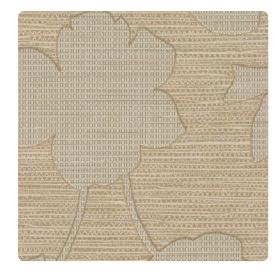

# Perennial W2PE02 – Fountain Grass

## Genon Contract

Bringing a bit of nature indoors, Perennial infuses pearl and metallic inks into boldly textured graphic leaves that seem to lay gingerly over a simulated horizontal grass weave.