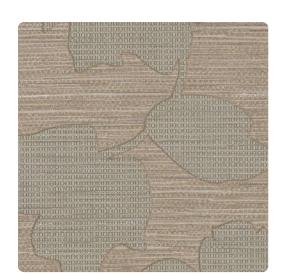

### Genon Contract

Bringing a bit of nature indoors, Perennial infuses pearl and metallic inks into boldly textured graphic leaves that seem to lay gingerly over a simulated horizontal grass weave.