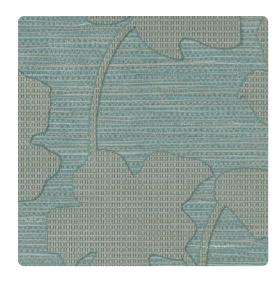

## Genon Contract

Bringing a bit of nature indoors, Perennial infuses pearl and metallic inks into boldly textured graphic leaves that seem to lay gingerly over a simulated horizontal grass weave.