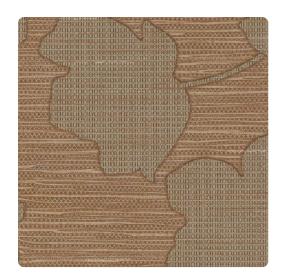

### Genon Contract

Bringing a bit of nature indoors, Perennial infuses pearl and metallic inks into boldly textured graphic leaves that seem to lay gingerly over a simulated horizontal grass weave.