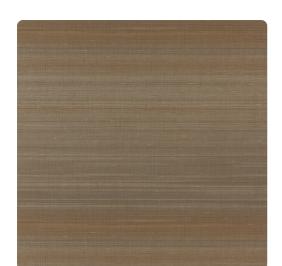

# Shadow Silk W2SW10 – Mocha

### Genon Contract

Accenting horizontal colors craft a decorative, yet refined, woven look in Genon's Shadow Silk. These organic banded hues, across 25 colorways, create a dramatic silk that coordinated with Shadow Leaves.