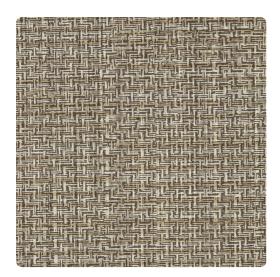

# Twisted Twill W2TT11 – Tree Bark

## Genon Contract

Wander in an upscale designer showroom and you may spot something similar to Twisted Twill. This fashionforward Chanel-like texture mimics handspun fabric. Movement and dimension are easily noticed in the unexpected large-scale weave and can be seen in the 18 colors coming soon to runwats near you.