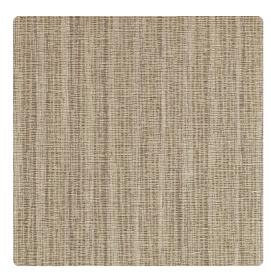

# Muse Y46765MS – Boardwalk

## Vycon Contract

Vycon's Muse has the illusion of multiple layers of threads for lots of dimension. Its woven structure creates the feel of a gorgeous fabric. Fine metallic threads are incorporated throughout the wallcovering to add a pop of shine and give an optical play of color. Muse's 20 rich colors offer warm neutrals and dark cool tones to add sophistication to any installation. MDC has distribution rights of this product in select states as detailed below. Illinois, Indiana, Iowa, Kentucky, Michigan, Minnesota, North Dakota, Nebraska, Ohio, Western Pennsylvania, South Dakota, West Virginia and Wisconsin.