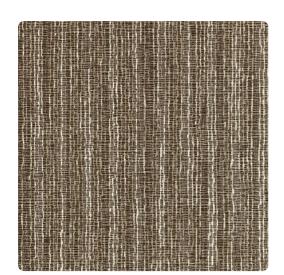

### Vycon Contract

Vycon's Muse has the illusion of multiple layers of threads for lots of dimension. Its woven structure creates the feel of a gorgeous fabric. Fine metallic threads are incorporated throughout the wallcovering to add a pop of shine and give an optical play of color. Muse's 20 rich colors offer warm neutrals and dark cool tones to add sophistication to any installation. MDC has distribution rights of this product in select states as detailed below. Illinois, Indiana, Iowa, Kentucky, Michigan, Minnesota, North Dakota, Nebraska, Ohio, Western Pennsylvania, South Dakota, West Virginia and Wisconsin.