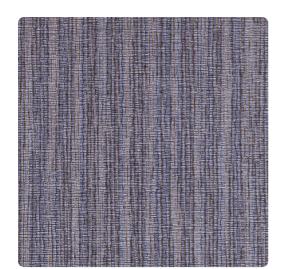

# Y46774MS - Blue Beauty

## Vycon Contract

Vycon's Muse has the illusion of multiple layers of threads for lots of dimension. Its woven structure creates the feel of a gorgeous fabric. Fine metallic threads are incorporated throughout the wallcovering to add a pop of shine and give an optical play of color. Muse's 20 rich colors offer warm neutrals and dark cool tones to add sophistication to any installation. MDC has distribution rights of this product in select states as detailed below. Illinois, Indiana, Iowa, Kentucky, Michigan, Minnesota, North Dakota, Nebraska, Ohio, Western Pennsylvania, South Dakota, West Virginia and Wisconsin.