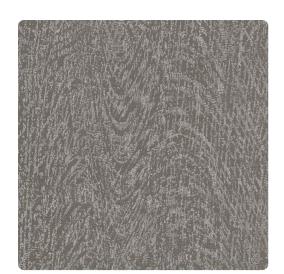

# Canopy Texture Y46822CT – Ash

## Vycon Contract

Vycon's mid-scale design, Canopy Texture, is a loose and flowing wood grain with a modern hint of metallic. This pattern creates a space as if you were suspended and floating amongst the trees. It is the ideal companion to Vycon's breathtaking, large scale Canopy pattern. Available in a range of 18 natural shades.