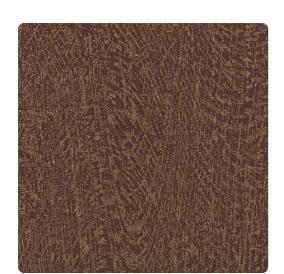

# Canopy Texture Y46831CT – Timber

## Vycon Contract

Vycon's mid-scale design, Canopy Texture, is a loose and flowing wood grain with a modern hint of metallic. This pattern creates a space as if you were suspended and floating amongst the trees. It is the ideal companion to Vycon's breathtaking, large scale Canopy pattern. Available in a range of 18 natural shades.