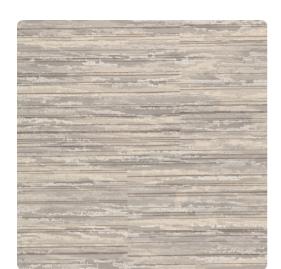

# Brushstroke Y47054BR – Stone Cream

## Vycon Contract

Channeling the beauty of an oil painting, Brushstroke has a classic and bold appearance. Its long, flowing strokes create an eye-catching pattern, while the subtle metallics allow the design to pop. MDC has distribution rights of this product in select states as detailed below. Illinois, Indiana, Iowa, Kentucky, Michigan, Minnesota, North Dakota, Nebraska, Ohio, Western Pennsylvania, South Dakota, West Virginia and Wisconsin.