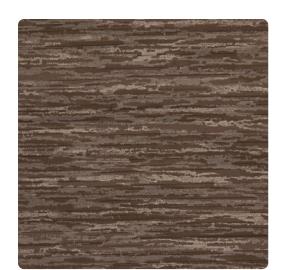

# Brushstroke Y47055BR – Rural Earth

## Vycon Contract

Channeling the beauty of an oil painting, Brushstroke has a classic and bold appearance. Its long, flowing strokes create an eye-catching pattern, while the subtle metallics allow the design to pop. MDC has distribution rights of this product in select states as detailed below. Illinois, Indiana, Iowa, Kentucky, Michigan, Minnesota, North Dakota, Nebraska, Ohio, Western Pennsylvania, South Dakota, West Virginia and Wisconsin.