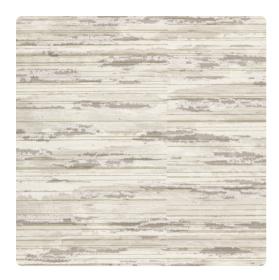

## Brushstroke Y47056BR – Seattle Mist

## Vycon Contract

Channeling the beauty of an oil painting, Brushstroke has a classic and bold appearance. Its long, flowing strokes create an eye-catching pattern, while the subtle metallics allow the design to pop. MDC has distribution rights of this product in select states as detailed below. Illinois, Indiana, Iowa, Kentucky, Michigan, Minnesota, North Dakota, Nebraska, Ohio, Western Pennsylvania, South Dakota, West Virginia and Wisconsin.