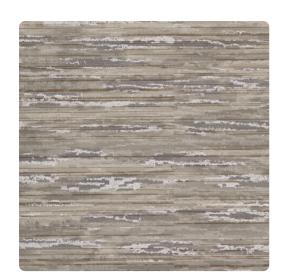

# Brushstroke Y47057BR – Cobblestone

## Vycon Contract

Channeling the beauty of an oil painting, Brushstroke has a classic and bold appearance. Its long, flowing strokes create an eye-catching pattern, while the subtle metallics allow the design to pop. MDC has distribution rights of this product in select states as detailed below. Illinois, Indiana, Iowa, Kentucky, Michigan, Minnesota, North Dakota, Nebraska, Ohio, Western Pennsylvania, South Dakota, West Virginia and Wisconsin.