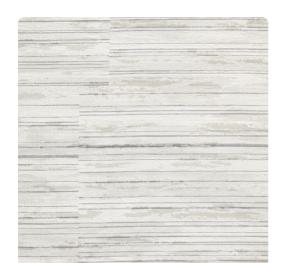

# Brushstroke Y47059BR – Morning Shore

### Vycon Contract

Channeling the beauty of an oil painting, Brushstroke has a classic and bold appearance. Its long, flowing strokes create an eye-catching pattern, while the subtle metallics allow the design to pop. MDC has distribution rights of this product in select states as detailed below. Illinois, Indiana, Iowa, Kentucky, Michigan, Minnesota, North Dakota, Nebraska, Ohio, Western Pennsylvania, South Dakota, West Virginia and Wisconsin.