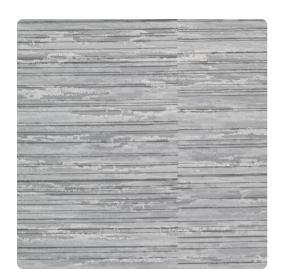

# Brushstroke Y47060BR – Sabre Grey

### Vycon Contract

Channeling the beauty of an oil painting, Brushstroke has a classic and bold appearance. Its long, flowing strokes create an eye-catching pattern, while the subtle metallics allow the design to pop. MDC has distribution rights of this product in select states as detailed below. Illinois, Indiana, Iowa, Kentucky, Michigan, Minnesota, North Dakota, Nebraska, Ohio, Western Pennsylvania, South Dakota, West Virginia and Wisconsin.