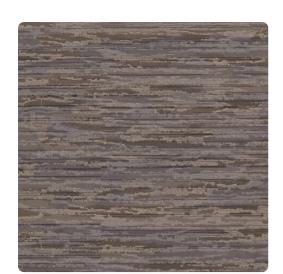

# Brushstroke Y47061BR – Vintage Taupe

## Vycon Contract

Channeling the beauty of an oil painting, Brushstroke has a classic and bold appearance. Its long, flowing strokes create an eye-catching pattern, while the subtle metallics allow the design to pop. MDC has distribution rights of this product in select states as detailed below. Illinois, Indiana, Iowa, Kentucky, Michigan, Minnesota, North Dakota, Nebraska, Ohio, Western Pennsylvania, South Dakota, West Virginia and Wisconsin.