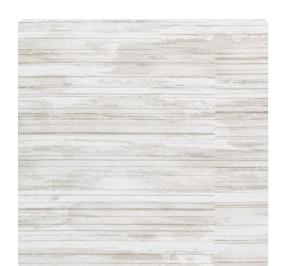

# Brushstroke Y47062BR – Oxford White

## Vycon Contract

Channeling the beauty of an oil painting, Brushstroke has a classic and bold appearance. Its long, flowing strokes create an eye-catching pattern, while the subtle metallics allow the design to pop. MDC has distribution rights of this product in select states as detailed below. Illinois, Indiana, Iowa, Kentucky, Michigan, Minnesota, North Dakota, Nebraska, Ohio, Western Pennsylvania, South Dakota, West Virginia and Wisconsin.

### **Specifications**

Content Fabric-backed Vinyl Width 54" Weight (oz/lyd) 20 Weight (oz/sqyd) 13.33 Type Type II Backing Osnaburg Pattern Match Random reversible Fire Rating Class A Flame Spread 25 Smoke Developed 45