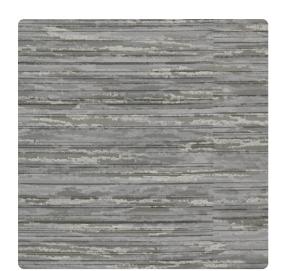

# Brushstroke Y47063BR – Willow Creek

## Vycon Contract

Channeling the beauty of an oil painting, Brushstroke has a classic and bold appearance. Its long, flowing strokes create an eye-catching pattern, while the subtle metallics allow the design to pop. MDC has distribution rights of this product in select states as detailed below. Illinois, Indiana, Iowa, Kentucky, Michigan, Minnesota, North Dakota, Nebraska, Ohio, Western Pennsylvania, South Dakota, West Virginia and Wisconsin.