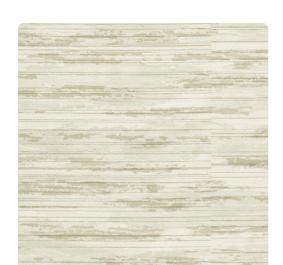

# Brushstroke Y47065BR – Straw Hat

## Vycon Contract

Channeling the beauty of an oil painting, Brushstroke has a classic and bold appearance. Its long, flowing strokes create an eye-catching pattern, while the subtle metallics allow the design to pop. MDC has distribution rights of this product in select states as detailed below. Illinois, Indiana, Iowa, Kentucky, Michigan, Minnesota, North Dakota, Nebraska, Ohio, Western Pennsylvania, South Dakota, West Virginia and Wisconsin.