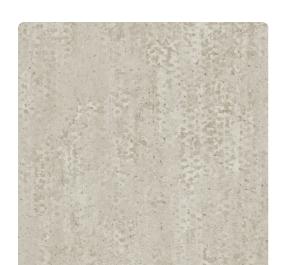

# Meteor Y47089MR – Sand

## Vycon Contract

Organic in nature, Meteor embodies the crater-like texture of its inter-galactic namesake. Tonal colors, mostly matte, and a heavy emboss provide a stellar solution for imperfect walls. The palette includes 12 earthy neutrals such as Clay, Moon and Cloud that coordinate with Meteor Shower. MDC has distribution rights of this product in select states as detailed below. Illinois, Indiana, Iowa, Kentucky, Michigan, Minnesota, North Dakota, Nebraska, Ohio, Western Pennsylvania, South Dakota, West Virginia and Wisconsin.