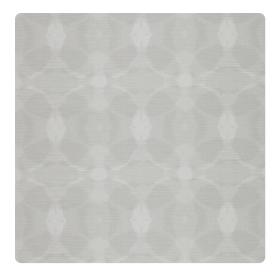

# Safari Sun Y47150SS – White Ash

## Vycon Contract

Safari Sun is tribal chic! A layered mirage is created by the essence of the solstice sun and woven jute texture. Bask in the global sophistication of six monochromatic colors touch with metallic in this large-scale design. MDC has distribution rights of this product in select states as detailed below. Illinois, Indiana, Iowa, Kentucky, Michigan, Minnesota, North Dakota, Nebraska, Ohio, Western Pennsylvania, South Dakota, West Virginia and Wisconsin.

### Specifications

Content Fabric-backed Vinyl Width 52" Weight (oz/lyd) 20 Weight (oz/sqyd) 13.33 Type Type II Backing Osnaburg Repeat 18" Vertical, 52" Horizontal Pattern Match Reversible pattern match Fire Rating Class A Flame Spread 25 Smoke Developed 45