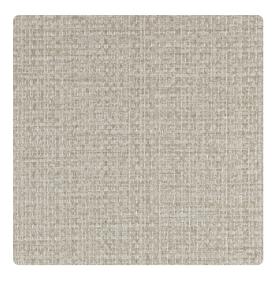

## Product Specification Safari Y47155SF – Beige Canopy

## Vycon Contract

Chunky weaves found in worldly exotic markets inspired Safari. A wide range of neutral fibers, such as raffia and sisal, evoke thoughts of traditional straw hats. Nineteen desert-inspired colors mimic hand-dyed neutrals and pair with Safari Sun. MDC has distribution rights of this product in select states as detailed below. Illinois, Indiana, Iowa, Kentucky, Michigan, Minnesota, North Dakota, Nebraska, Ohio, Western Pennsylvania, South Dakota, West Virginia and Wisconsin.

## Specifications

Content Fabric-backed Vinyl Width 54" Weight (oz/lyd) 20 Weight (oz/sqyd) 13.33 Type Type II Backing Osnaburg Pattern Match Random reversible Fire Rating Class A Flame Spread 25 Smoke Developed 45