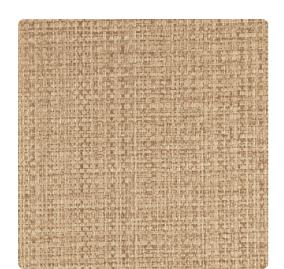

# Y47159SF - Leopard Gold

### Vycon Contract

Chunky weaves found in worldly exotic markets inspired Safari. A wide range of neutral fibers, such as raffia and sisal, evoke thoughts of traditional straw hats. Nineteen desert-inspired colors mimic hand-dyed neutrals and pair with Safari Sun. MDC has distribution rights of this product in select states as detailed below. Illinois, Indiana, lowa, Kentucky, Michigan, Minnesota, North Dakota, Nebraska, Ohio, Western Pennsylvania, South Dakota, West Virginia and Wisconsin.