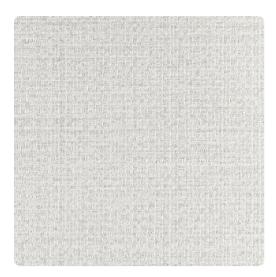

## Safari Y47164SF – White Ash

### Vycon Contract

Chunky weaves found in worldly exotic markets inspired Safari. A wide range of neutral fibers, such as raffia and sisal, evoke thoughts of traditional straw hats. Nineteen desert-inspired colors mimic hand-dyed neutrals and pair with Safari Sun. MDC has distribution rights of this product in select states as detailed below. Illinois, Indiana, Iowa, Kentucky, Michigan, Minnesota, North Dakota, Nebraska, Ohio, Western Pennsylvania, South Dakota, West Virginia and Wisconsin.

### Specifications

Content Fabric-backed Vinyl Width 54" Weight (oz/lyd) 20 Weight (oz/sqyd) 13.33 Type Type II Backing Osnaburg Pattern Match Random reversible Fire Rating Class A Flame Spread 25 Smoke Developed 45