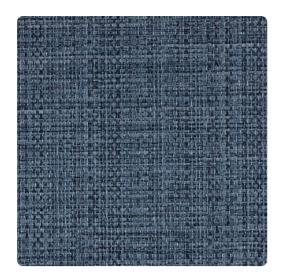

# **Product Specification**

# Safari

# Y47169SF - Deep River

### Vycon Contract

Chunky weaves found in worldly exotic markets inspired Safari. A wide range of neutral fibers, such as raffia and sisal, evoke thoughts of traditional straw hats. Nineteen desert-inspired colors mimic hand-dyed neutrals and pair with Safari Sun. MDC has distribution rights of this product in select states as detailed below. Illinois, Indiana, lowa, Kentucky, Michigan, Minnesota, North Dakota, Nebraska, Ohio, Western Pennsylvania, South Dakota, West Virginia and Wisconsin.

### **Specifications**

Content Fabric-backed Vinyl Width 54" Weight (oz/lyd) 20 Weight (oz/sqyd) 13.33 Type Type II Backing Osnaburg Pattern Match Random reversible Fire Rating Class A Flame Spread 25 Smoke Developed 45

#### **Environ