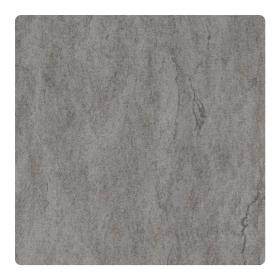

# Woodland Y47201WL – Grey Acacia

### Vycon Contract

Imagine walking in a tree lined forest and you'll find Woodland. Mimicking the flowing grain of bark, metallic peeks through 18 natural colors, such as Sycamore, Jasper and Hemlock, which coordinate with Woodland Block. MDC has distribution rights of this product in select states as detailed below. Illinois, Indiana, Iowa, Kentucky, Michigan, Minnesota, North Dakota, Nebraska, Ohio, Western Pennsylvania, South Dakota, West Virginia and Wisconsin.