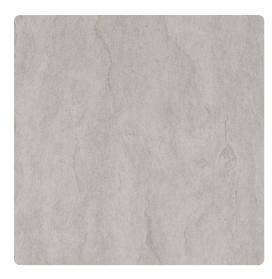

# Woodland Y47206WL – White Maple

### Vycon Contract

Imagine walking in a tree lined forest and you'll find Woodland. Mimicking the flowing grain of bark, metallic peeks through 18 natural colors, such as Sycamore, Jasper and Hemlock, which coordinate with Woodland Block. MDC has distribution rights of this product in select states as detailed below. Illinois, Indiana, Iowa, Kentucky, Michigan, Minnesota, North Dakota, Nebraska, Ohio, Western Pennsylvania, South Dakota, West Virginia and Wisconsin.